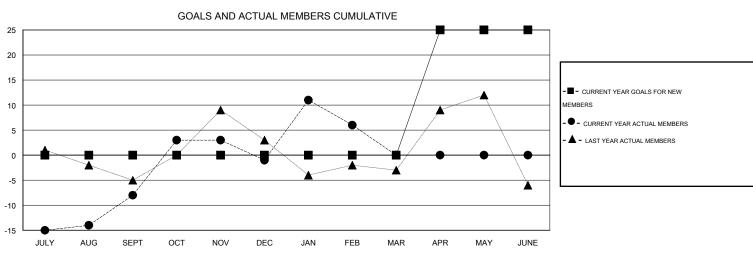

## **LOCATION MINNESOTA**

 $\mathsf{GMT}\;\mathsf{CA}\;1$ 

| Clubs         |                  |                  |                  |                  | Members               |                    |                                     |                    |                  |
|---------------|------------------|------------------|------------------|------------------|-----------------------|--------------------|-------------------------------------|--------------------|------------------|
|               | RESUI            | TS FOR 2015-2016 | i                |                  | RESULTS FOR 2015-2016 |                    |                                     |                    |                  |
| QUARTER       | NEW CLUB<br>GOAL | NEW CLUBS        | DROPPED<br>CLUBS | NET<br>GAIN/LOSS | QUARTER               | NEW MEMBER<br>GOAL | CHARTER AND<br>NEW MEMBERS<br>ADDED | DROPPED<br>MEMBERS | NET<br>GAIN/LOSS |
| JULY/AUG/SEPT | 0                | 0                | 1                | -1               | JULY/AUG/SEPT         | 0                  | 30                                  | 38                 | -8               |
| OCT/NOV/DEC   | 0                | 0                | 0                | 0                | OCT/NOV/DEC           | 0                  | 36                                  | 29                 | 7                |
| JAN/FEB/MAR   | 0                | 0                | 0                | 0                | JAN/FEB/MAR           | 0                  | 33                                  | 26                 | 7                |
| APR/MAY/JUNE  | 1                | 0                | 0                | 0                | APR/MAY/JUNE          | 25                 | 0                                   | 0                  | 0                |